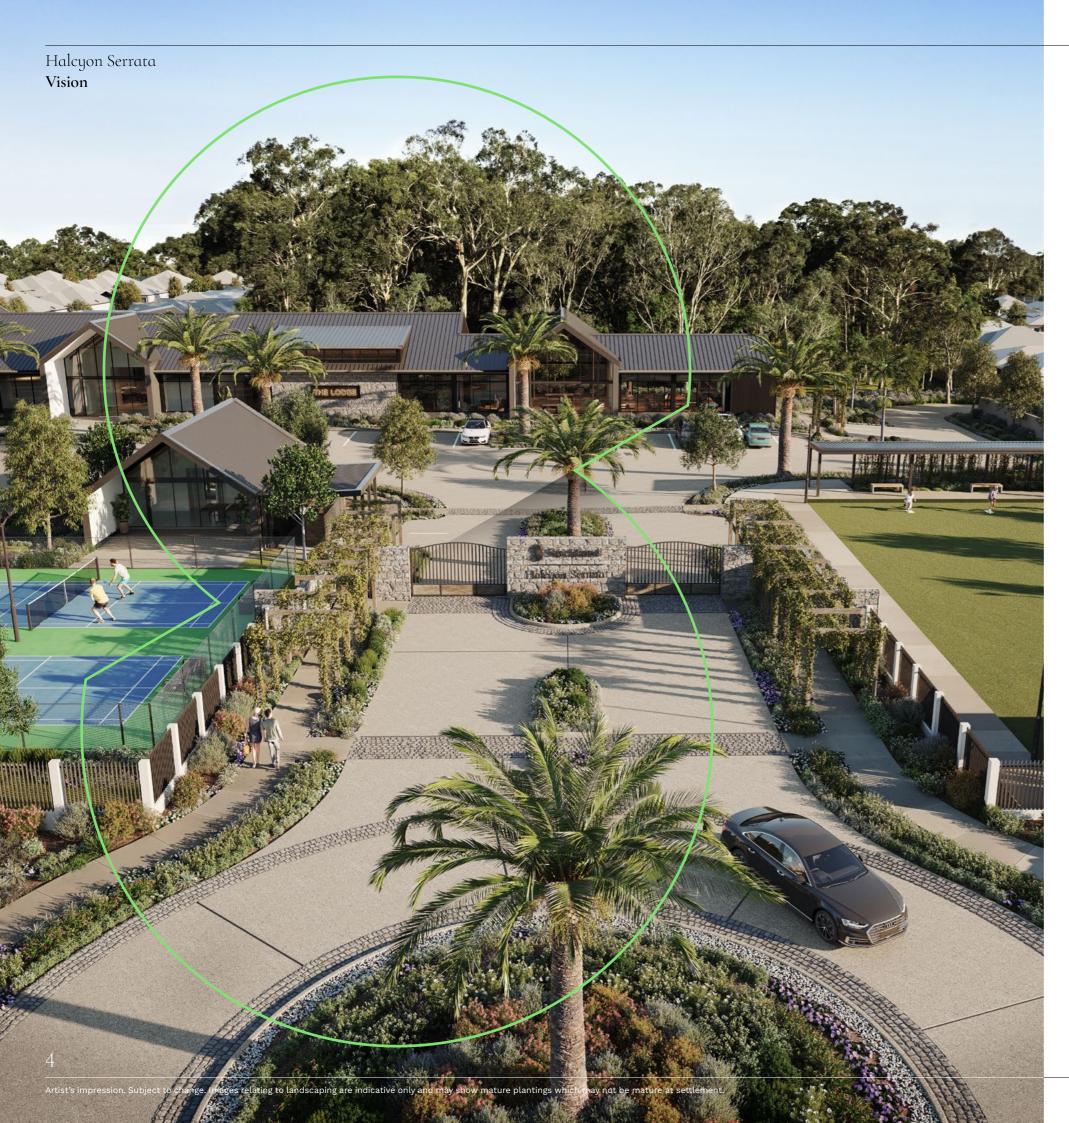

## Northside refined

Be part of a tight-knit community. A sociable clubhouse fosters a strong sense of belonging within Halcyon Serrata. And with plenty of opportunities and experiences on offer, you can make living here exactly what you want it to be.

Sitting between Moreton Bay and D'Aguilar National Park,
Halcyon Serrata has a natural charm and an effortless quality.
Living here is all about enjoying the easy life, one that's as
relaxed and refined as our community. Become part of a
thriving neighbourhood, make new friends, and enjoy all the
benefits this incredibly welcoming place offers.

### Resort-quality facilities at Halcyon Serrata:

| Lawn bowls                                  | Cinema              |
|---------------------------------------------|---------------------|
| Pickleball courts                           | Games room          |
| 25m lap heated magnesium salt pool with spa | Function<br>room    |
| Gym                                         | Library             |
| Treatment room                              | Arts and craft room |
| Bar                                         | Community garden    |