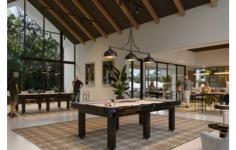

### Resort-quality facilities at Halcyon Serrata:

| Lawn bowls                                  | Cinema              |
|---------------------------------------------|---------------------|
| Pickleball courts                           | Games room          |
| 25m lap heated magnesium salt pool with spa | Function<br>room    |
| Gym                                         | Library             |
| Treatment room                              | Arts and craft room |
| Bar                                         | Community garden    |