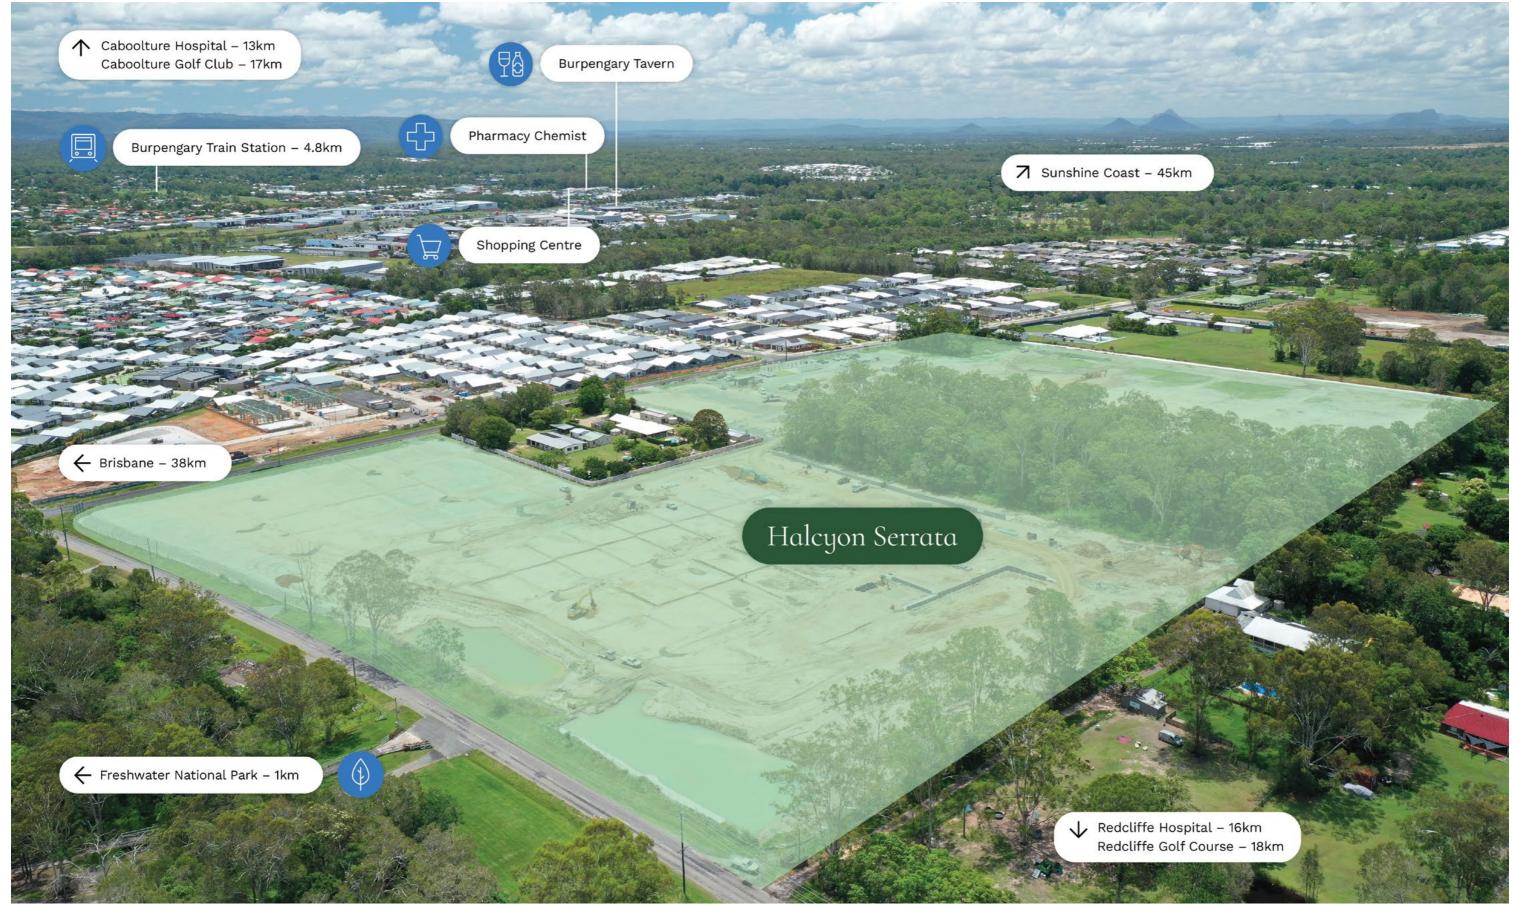

### Location

Masterplan supplied for the purpose of providing an impression of Stockland Halcyon Serrata and the approximate location of existing and proposed third party infrastructure, facilities, amenities, services and destinations, and is not intended to be used for any other purpose. Indications of location, distance or size are approximate and for indicative purposes only. Subject to change. Not to scale. All distance and travel timeframe references are estimates only, refer to distance by car or driving time (unless specified otherwise) from Halcyon Serrata and are based on information obtained from Google Maps at the time of publication (March 2025). Stockland does not give any warranty in relation to any information contained here. Stockland does not accept any liability for loss or damage arising as a result of any reliance on this brochure or its contents.