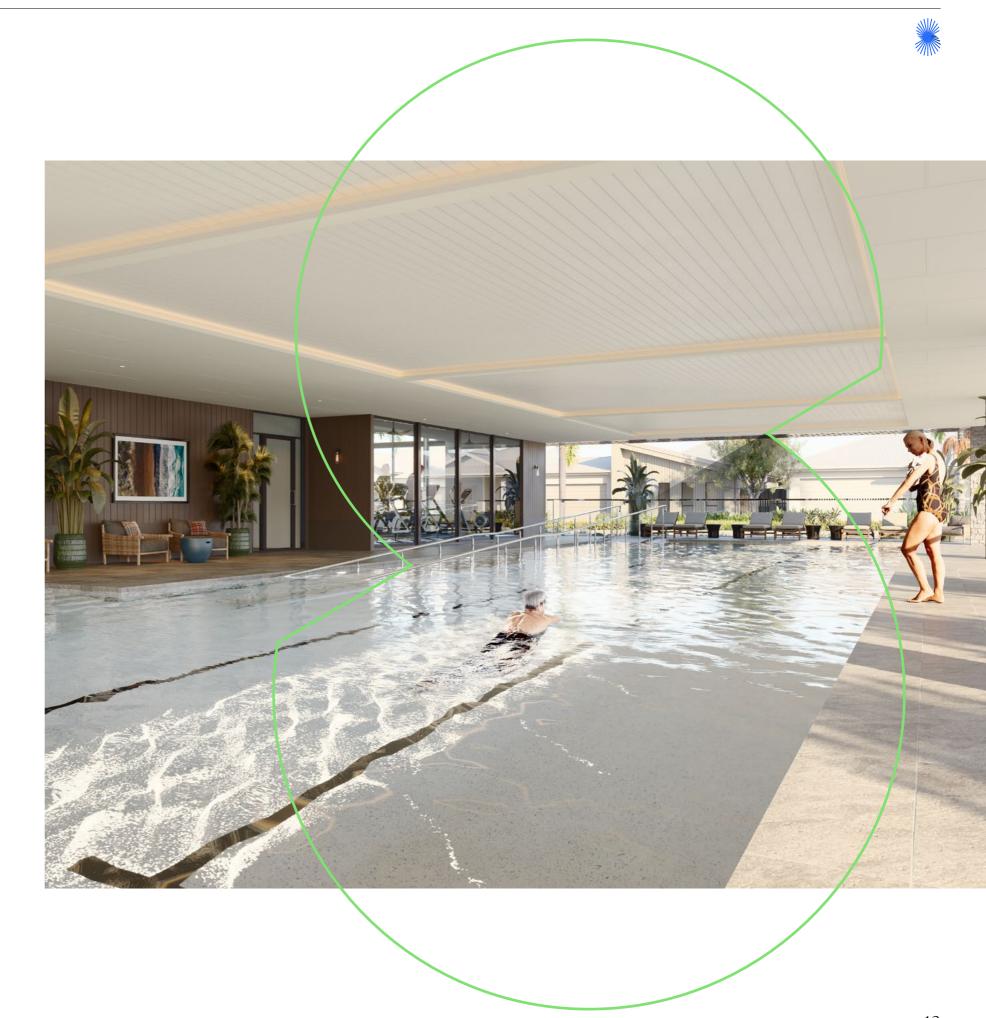

### Resort-quality facilities at Halcyon Serrata:

| Lawn bowls                                  | Cinema              |
|---------------------------------------------|---------------------|
| Pickleball courts                           | Games room          |
| 25m lap heated magnesium salt pool with spa | Function<br>room    |
| Gym                                         | Library             |
| Treatment room                              | Arts and craft room |
| Bar                                         | Community garden    |