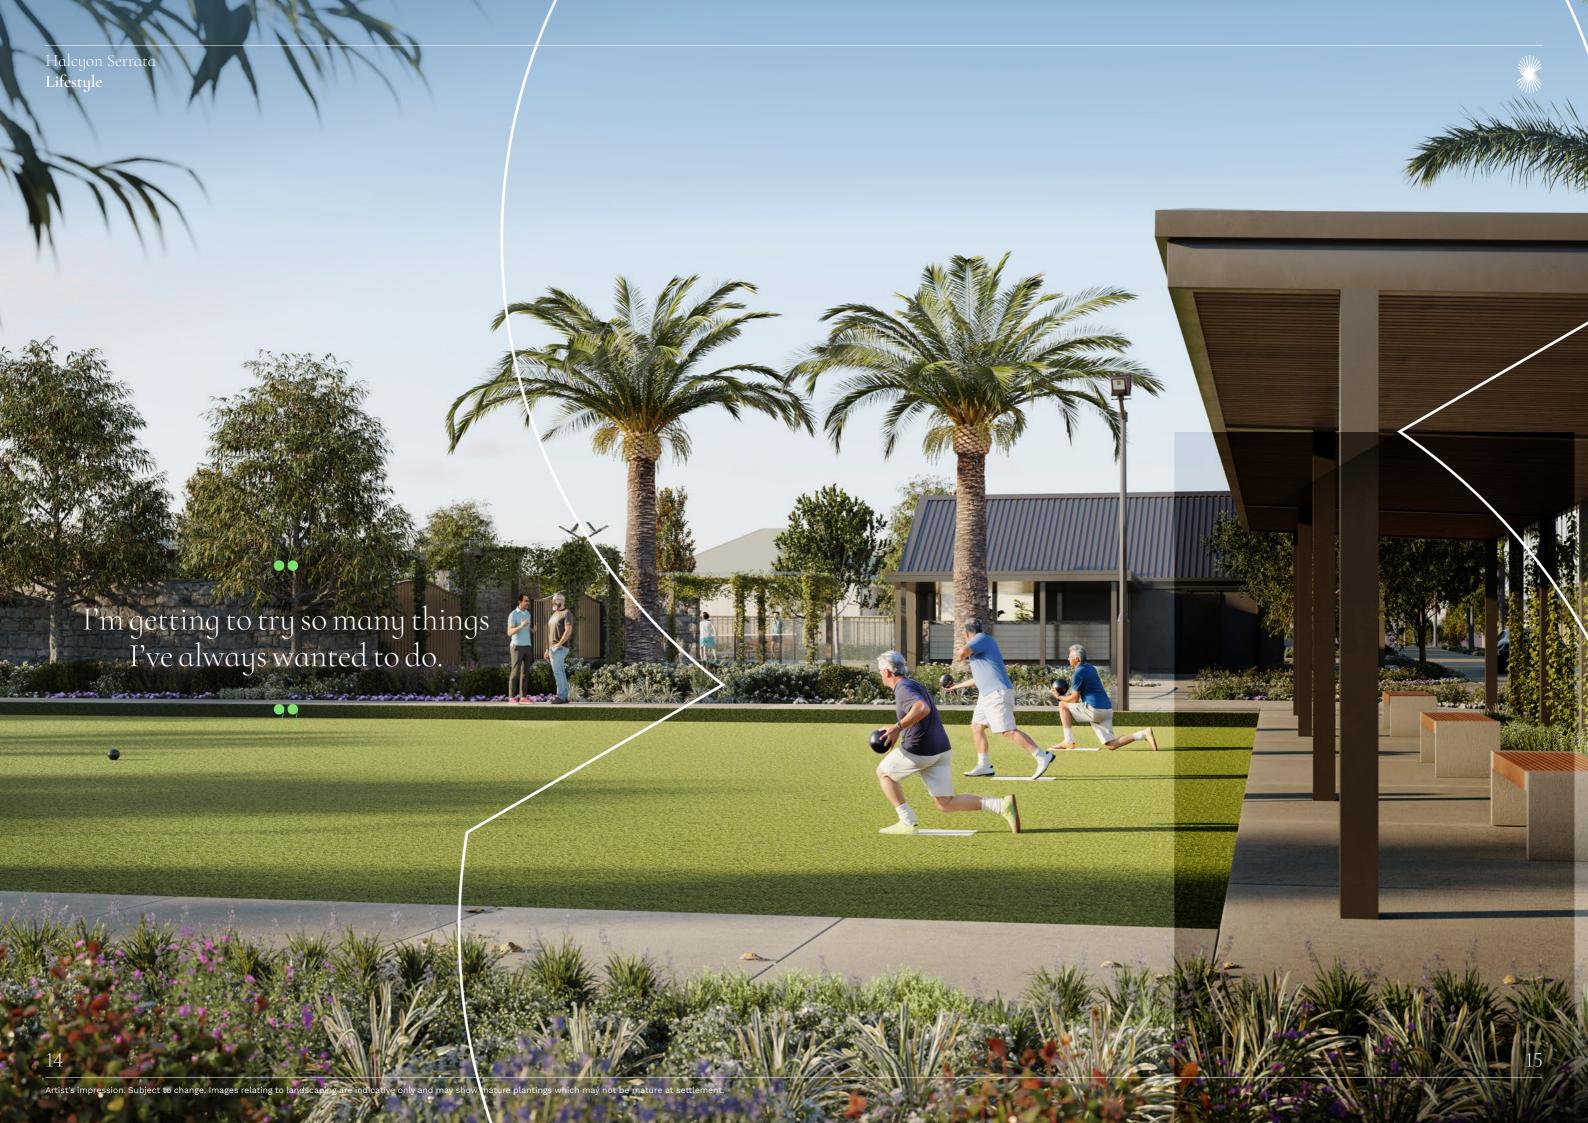

### Resort-quality facilities at Halcyon Serrata:

| Lawn bowls                                  | Cinema              |
|---------------------------------------------|---------------------|
| Pickleball courts                           | Games room          |
| 25m lap heated magnesium salt pool with spa | Function<br>room    |
| Gym                                         | Library             |
| Treatment room                              | Arts and craft room |
| Bar                                         | Community garden    |