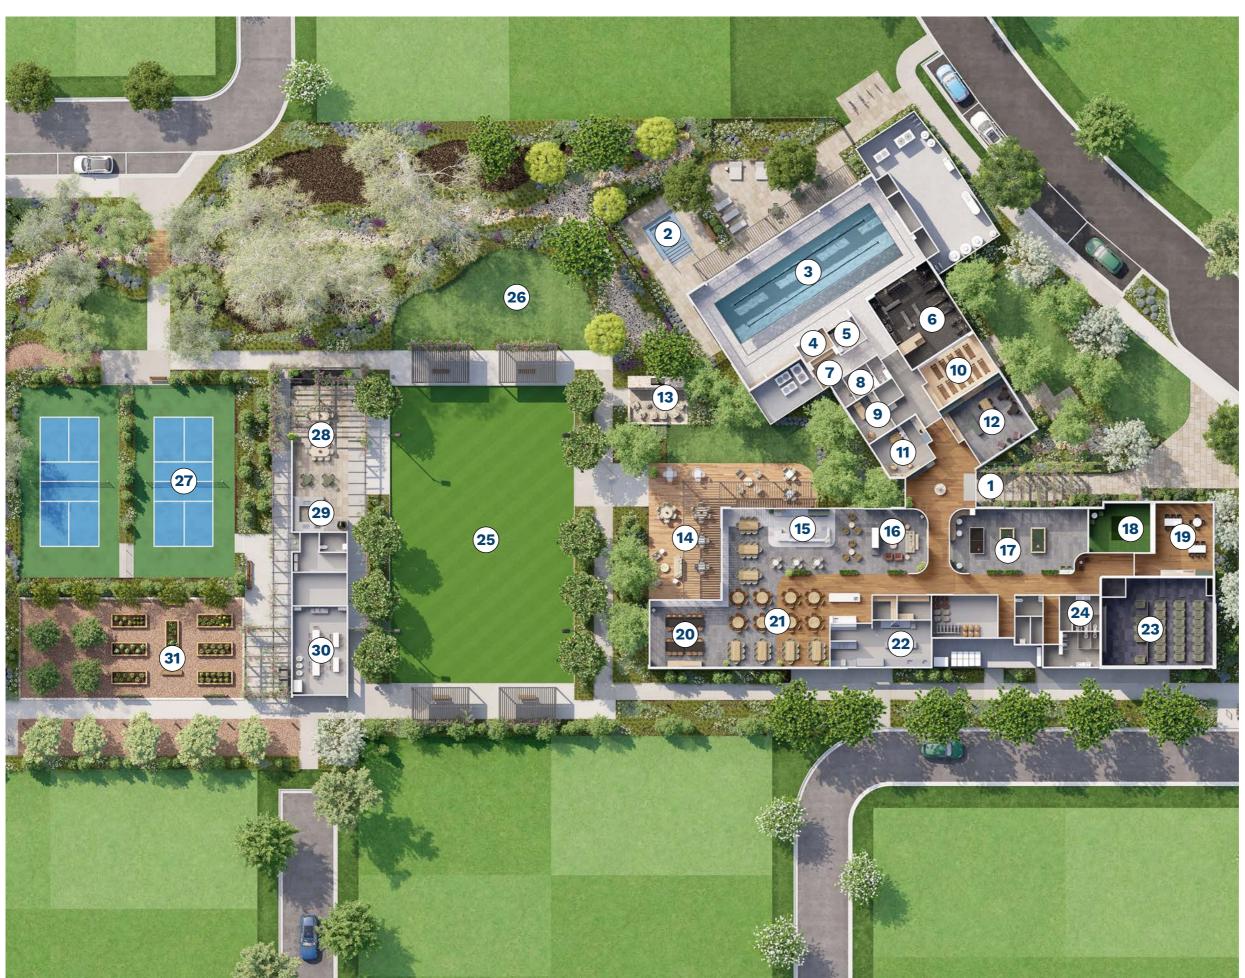

## Key

- 1. Entrance/Pedestrian Gate
- 2. Outdoor Spa
- 3. Indoor Pool
- 1. Sauna
- 5. Accessible Change Room/ Shower
- 6. Fully-equipped Gym
- 7. Lockers
- 8. Change Rooms
- 9. Treatment/Massage Room
- 10. Yoga Studio
- 11. Hairdressing Studio
- 12. Library
- 13. Fire Pit
- 14. Outdoor Terrace/Alfresco Dining
- 15. Bar
- 16. Lounge
- 17. Games Area
- 18. Golf Simulator
- 19. Multi-purpose Room
- 20. Private Dining
- 21. Function Room
- 22. Kitchen
- 23. Gold Class-style Cinema
- 24. Bathrooms
- 25. Bowling Green
- 26. Picnic Lawn
- 27. Pickleball Courts
- 28. Outdoor Dining
- 29. Barbecue Area
- 30. Messy Arts Room
- 31. Veggie Garden

Masterplan supplied for the purpose of providing an impression of Stockland Halcyon Highlands and the approximate location of existing and proposed third party infrastructure, facilities, amenities, services and destinations, and is not intended to be used for any other purpose. Indications of location, distance or size are approximate and for indicative purposes only. Subject to change. Not to scale.