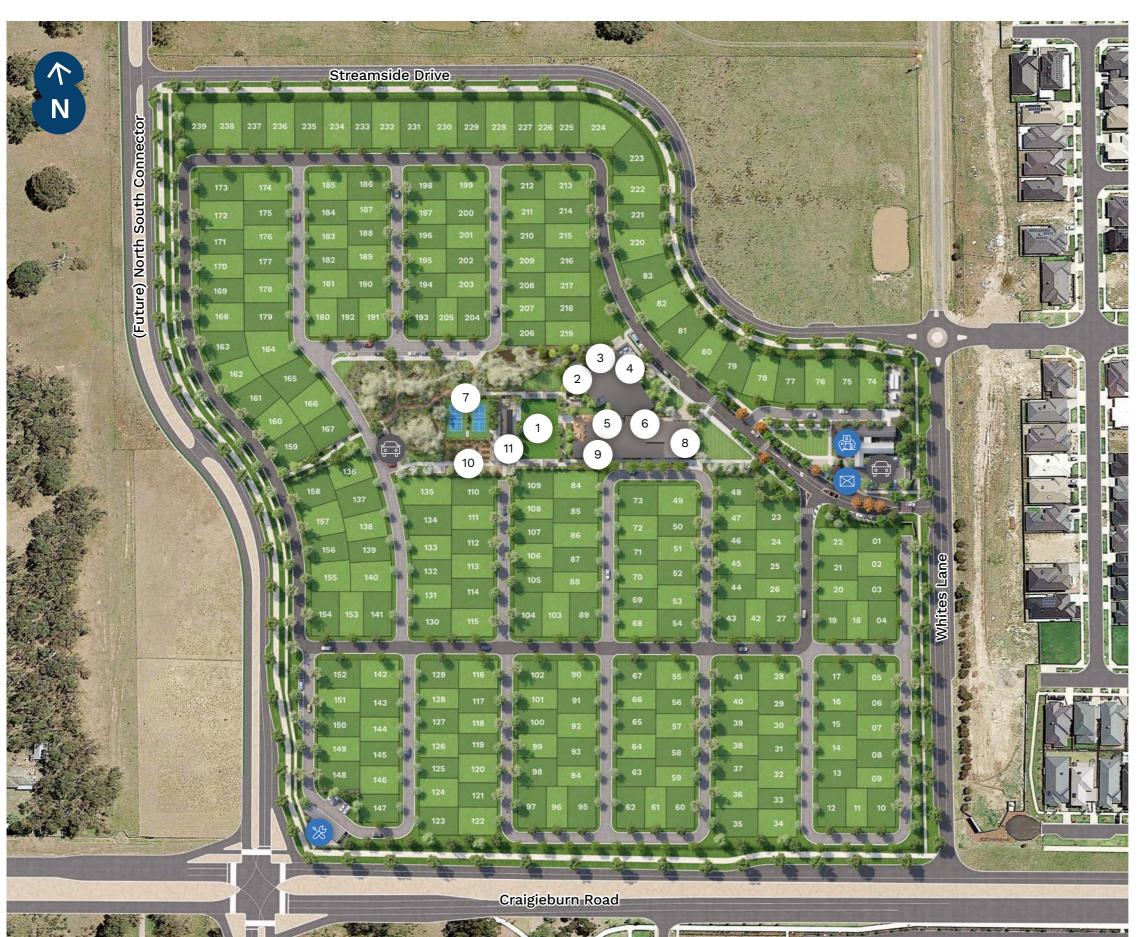

## The Clubhouse

- (1) Bowling Green
- (2) Sauna and Steam Room
- (3) Magnesium-infused Pool
- (4) Fully-equipped Gym
- (5) Lounge
- 6 Game Room
- (7) Pickleball Courts
- (8) Gold Class-style Cinema
- (9) Social Bar, Kitchen and Dining
- (10) Community Garden and Orchard
- (11) Messy Arts Room

## Legend

- Visitor Parking
- Welcome Centre
- ∠ Letterboxes
- ☆ Hobby Shed

Masterplan supplied for the purpose of providing an impression of Stockland Halcyon Highlands and the approximate location of existing and proposed third-party infrastructure, facilities, amenities, services and destinations, and is not intended to be used for any other purpose. Indications of location, distance or size are approximate and for indicative purposes only. Artist's impression. Subject to change. Not to scale. All dimensions and areas are approximate. Indications of location and size of lots are approximate and for indicative purposes only. Surrounding roads that are presented as being double laned are subject to approvals and the completion of works which are not being carried out by Stockland and may be subject to change. Correct as at March 2025.