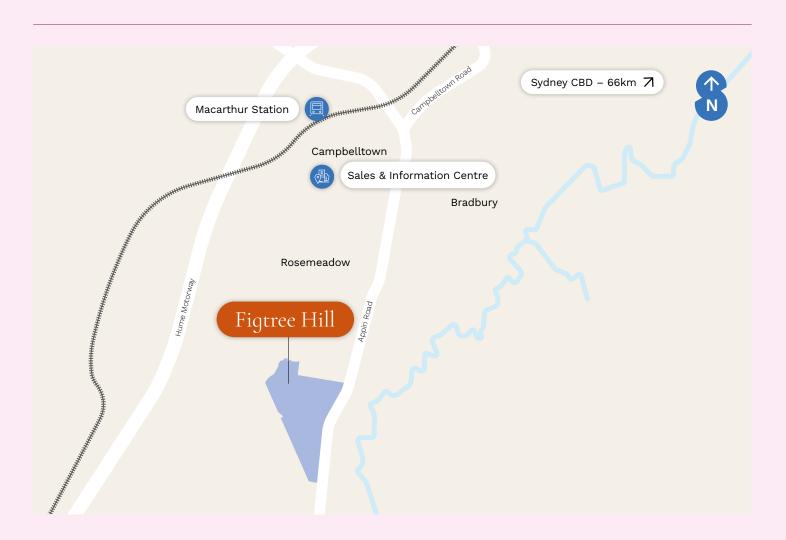

#### Location

# On the road to *everywhere*

You just can't make a wrong turn! Turn left on the soon-to-be-upgraded Appin Road and you're just a 10-minute drive from either Campbelltown or Macarthur train stations, and the nearby Hume Highway will connect you to Sydney CBD in less than an hour. Turn right, and you're a short 30-minute drive to the stunning beaches of the South Coast.

#### Highlights

- Range of lot sizes from 300m<sup>2</sup>-805m<sup>2</sup>
- Close to all future amenities, protected bushland and open spaces
- Short 10-minute drive to Macarthur Square Shopping Centre

This map is supplied for the purpose of providing an impression of Stockland Figtree Hill and the approximate location of existing and proposed third party infrastructure, facilities, amenities, services and destinations, and is not intended to be used for any other purpose. Indications of location, distance or size are approximate and for indicative purposes only. Subject to change. Not to scale. All distance and travel timeframe references are estimates only, refer to distance by car or driving time (unless specified otherwise), and are based on information obtained from Google Maps at the time of publication (January 2025).