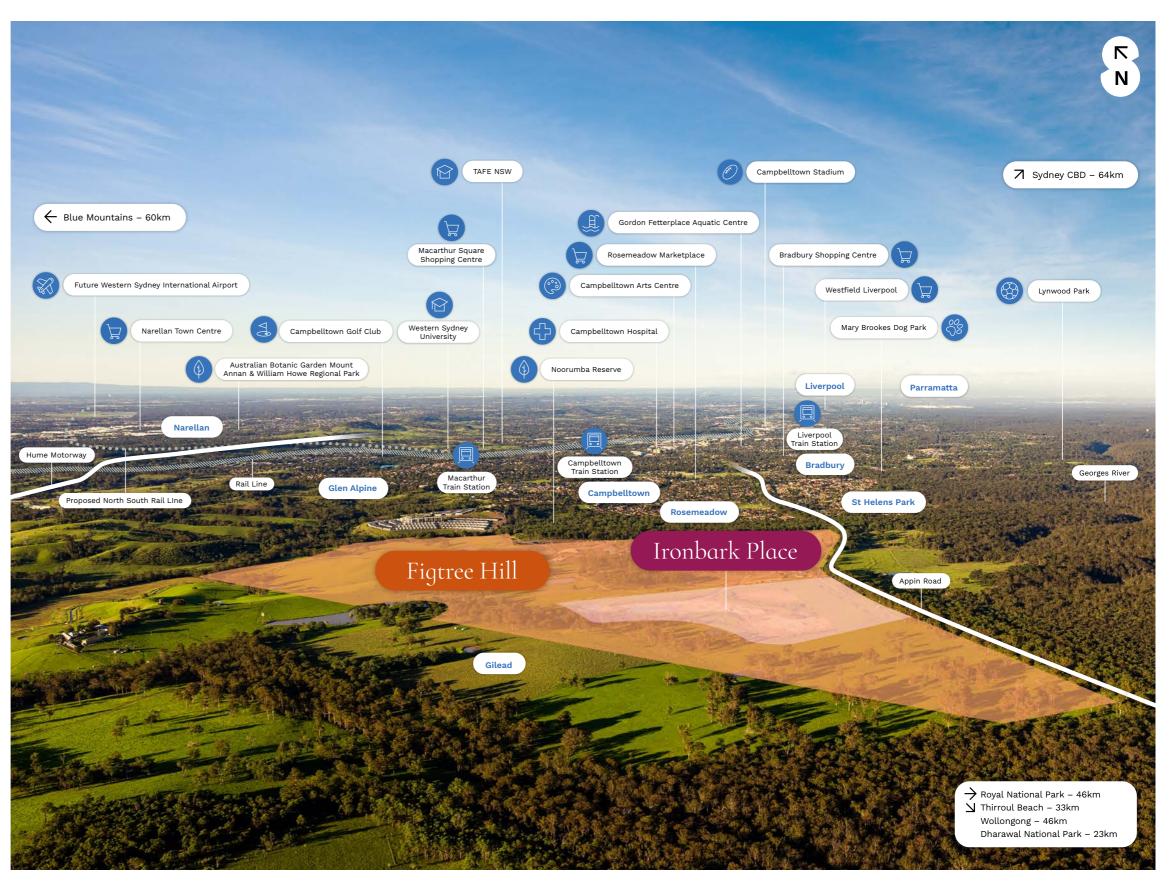

# On the road to *everywhere*

You just can't make a wrong turn! Turn left on the soon-to-be-upgraded Appin Road and you're just a 10-minute drive from either Campbelltown or Macarthur train stations, and the nearby Hume Highway will connect you to Sydney CBD in less than an hour. Turn right, and you're a short 30-minute drive to the stunning beaches of the South Coast.

#### Highlights

- Range of lot sizes from 300m<sup>2</sup>-805m<sup>2</sup>
- Close to all future amenities, protected bushland and open spaces
- Short 10-minute drive to Macarthur Square Shopping Centre

This map is supplied for the purpose of providing an impression of Stockland Figtree Hill and the approximate location of existing and proposed third party infrastructure, facilities, amenities, services and destinations, and is not intended to be used for any other purpose. Indications of location, distance or size are approximate and for indicative purposes only. Subject to change. Not to scale. All distance and travel timeframe references are estimates only, refer to distance by car or driving time (unless specified otherwise), and are based on information obtained from Google Maps at the time of publication (January 2025).