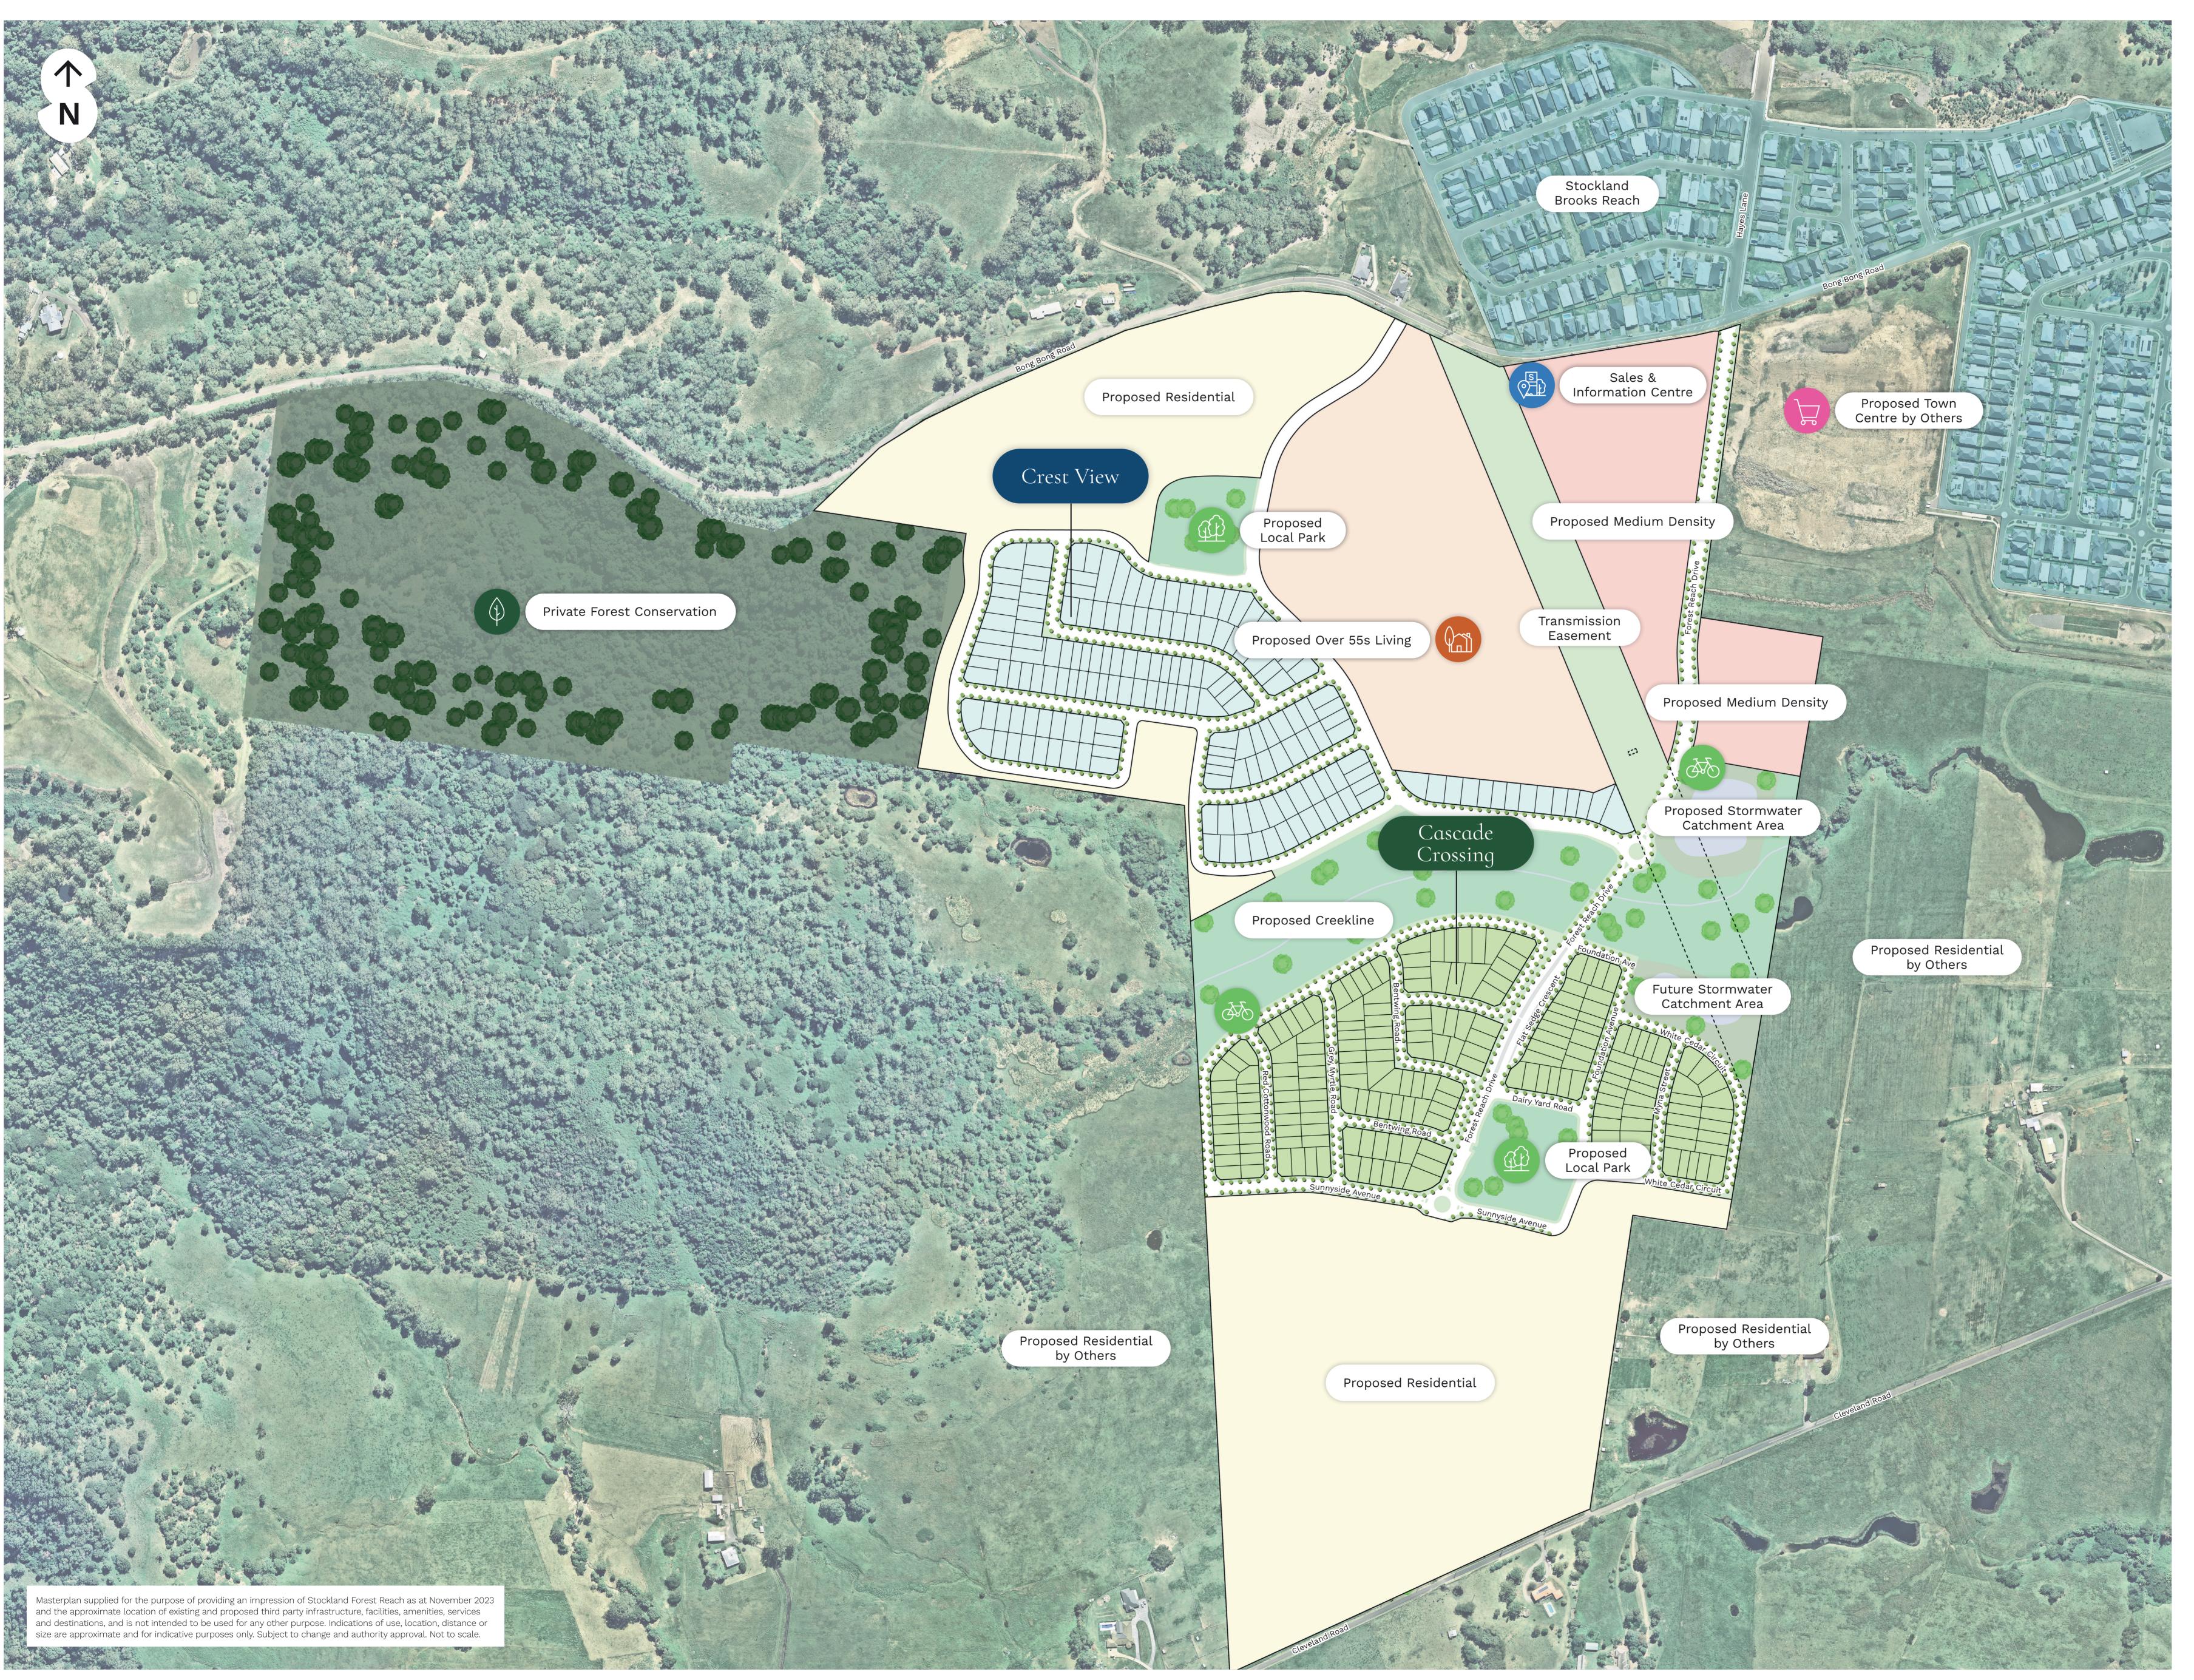

Sales and Information Centre

Education and Schools

Little People's Early Learning Centre – 1.8km Dapto Public School – 4km Dapto High School – 4.4km

Shopping and Amenities

Dapto Mall – 5.8km Warrawong Plaza – 17km Stockland Shellharbour Shopping Centre – 18.7km

Parks and Open Spaces

Emu Park, Brooks Reach – 1.3km Gerringully Park – 3.2km Reed Park Dog Park – 3.7km

**Medical Centres** 

Wollongong Hospital – 19km Shellharbour Hospital – 19.3km

Sports and Recreation

Lake Illawarra – 12km Port Kembla Beach – 21km Wollongong Beach – 22km

Transport Connections

Dapto Train Station – 4km Princes Highway – 6km Unanderra Train Station – 12.5km

Bike Path

## Legend

Proposed Resident

Proposed Medium Density

Proposed Local Park/Green Space