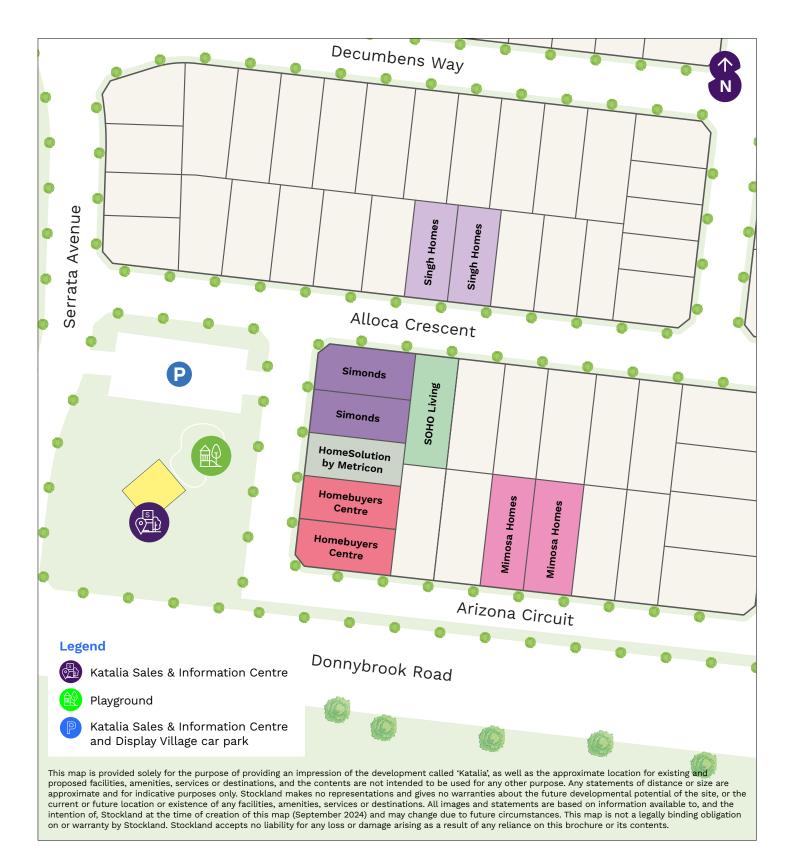

# Display Village map

Explore home designs from some of Victoria's leading builders

### Quick reference guide

| Builder                     | Display Village<br>number | Home design  |   | $\bigcup$ |   |
|-----------------------------|---------------------------|--------------|---|-----------|---|
| Singh Homes                 | 1                         | Lawrence 226 | 4 | 2         | 2 |
| Singh Homes                 | 2                         | Alloca 375   | 4 | 3         | 2 |
| Simonds                     | 3                         | Lennox 22    | 4 | 2         | 2 |
| Simonds                     | 4                         | Cayenne 29   | 5 | 2         | 2 |
| HomeSolution<br>by Metricon | 5                         | Alka 31      | 4 | 3         | 2 |
| Homebuyers Centre           | 6                         | Kingston 23  | 4 | 2         | 2 |
| Homebuyers Centre           | 7                         | Empire 29    | 4 | 2.5       | 2 |
| Mimosa Homes                | 8                         | Leemore 221  | 4 | 2         | 2 |
| Mimosa Homes                | 9                         | Enfield 201  | 4 | 2         | 2 |
| SOHO Living                 | 10                        | The Cullen   | 4 | 2         | 2 |