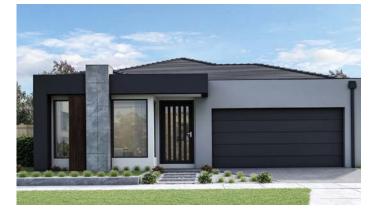

#### 3. Simonds Lennox 22

⊨4 ⊖2 ₽2

Lot size: 373m<sup>2</sup> House area: 23.90sq