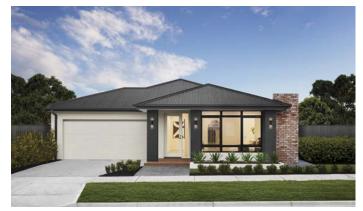

#### 3. Simonds Lennox 22

⊨4 ⊖2 ₽2

Lot size: 373m<sup>2</sup> House area: 23.90sq