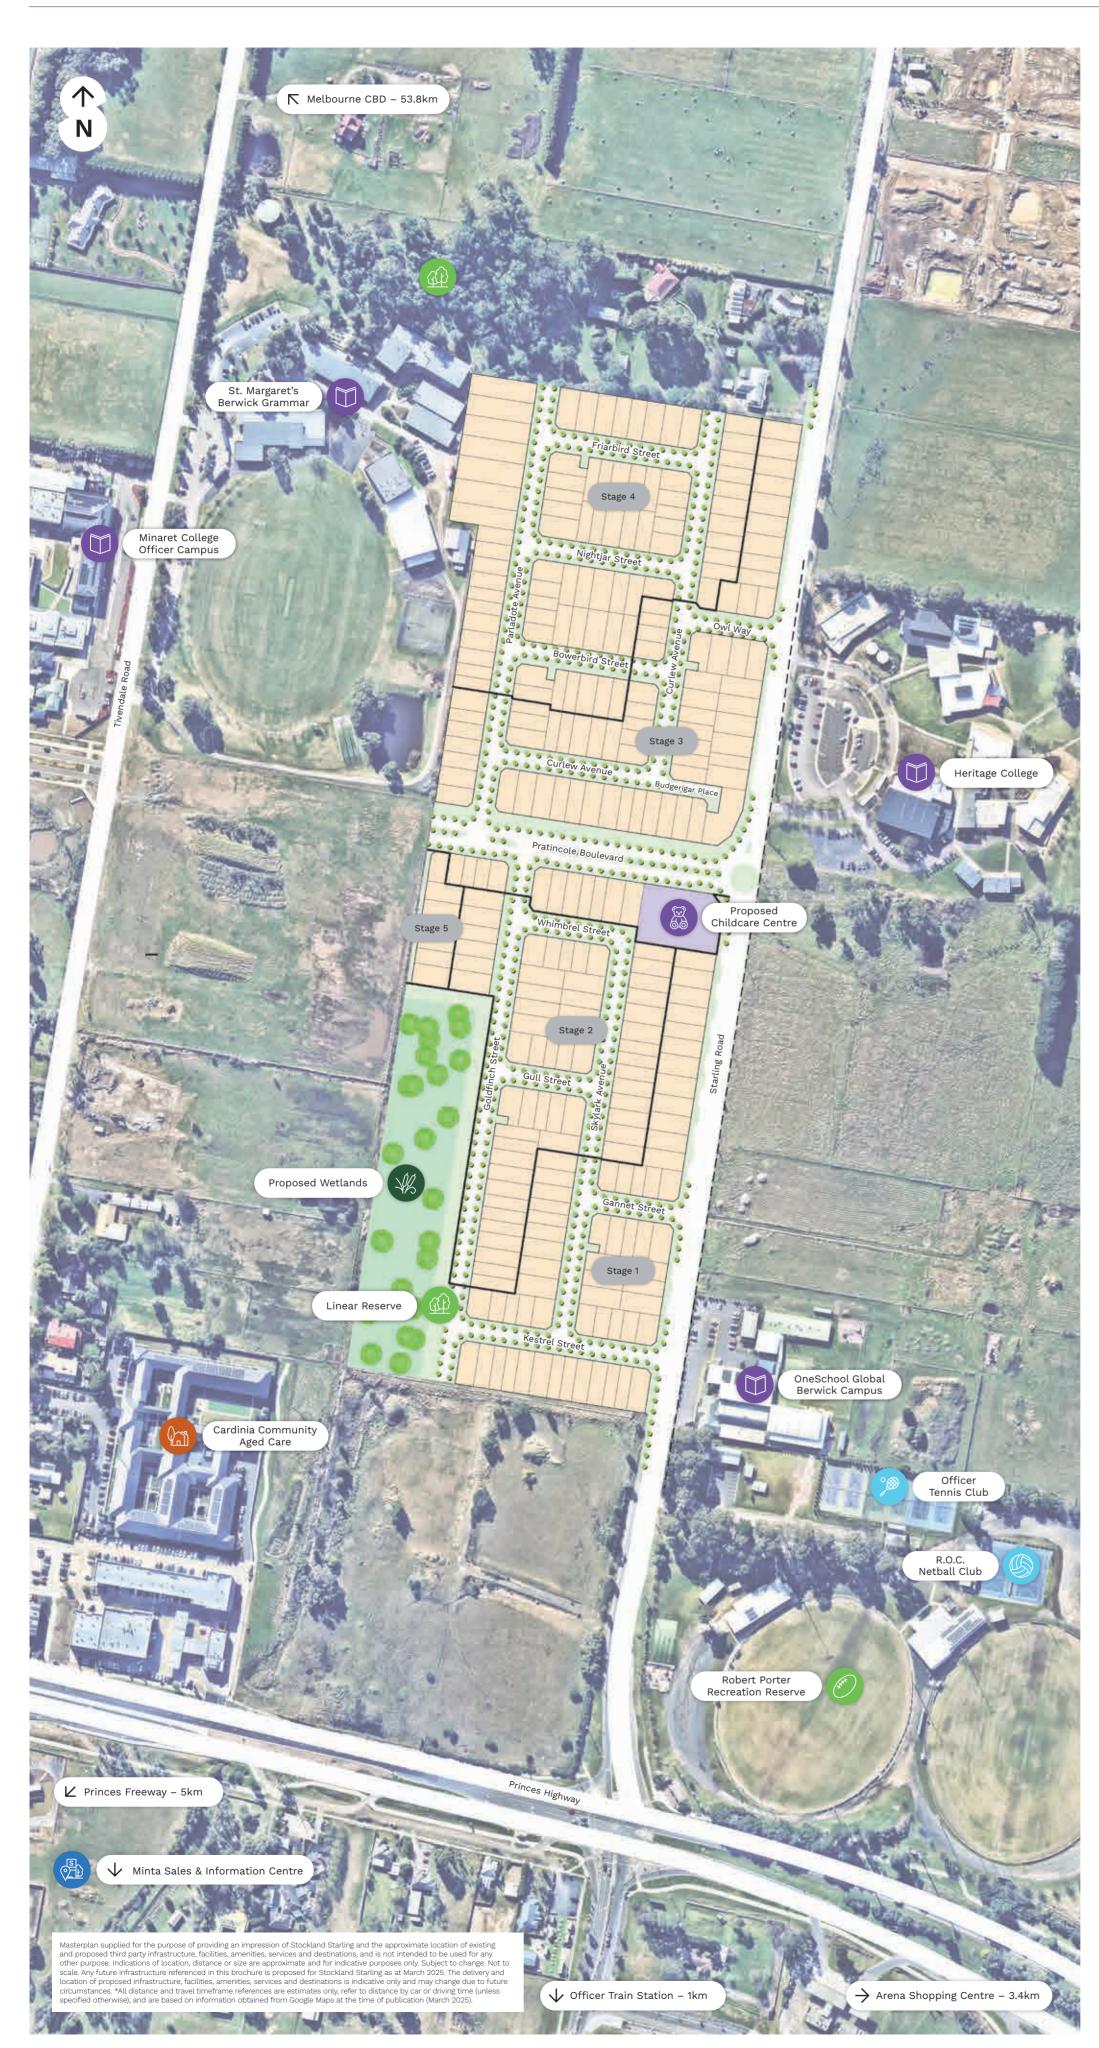

A pocket of potential, connected to more

#### Shopping and Amenities

Animals of Oz (Zoo) – 1.5km

One Centre Square Officer – 1.7km

IGA Local Grocer Timbertop – 2.8km

Arena Shopping Centre – 3.4km

Lakeside Square Shopping Centre – 4.8km

Beaconsfield Shopping Plaza – 6km

Pakenham Central Marketplace – 7.8km

Casey Central – 12.8km

Westfield Fountain Gate – 13km

### Transport

Station St/Princes Hwy Bus Stop – 1.5km Officer Train Station – 2.1km Cardinia Road Train Station – 3.6km Beaconsfield Train Station – 5.4km Berwick Train Station – 8.4km Narre Warren Train Station – 12.7km

#### Leisure and Sporting Clubs

James Bathe Community & Sports Hub – 5km
Cardinia Life Recreation Centre – 5.3km
Kangaroo Indoor Sports – 5.8km
IYU Recreation Reserve – 6.7km
Berwick Leisure Centre – 7.7km

#### **Education and Schools**

Heritage College – 50m St Margaret's Berwick Grammar – 150m Minaret College, Officer Campus – 500m OneSchool Global Berwick Campus – 500m St Brigid's Catholic Primary School – 1.4km Officer Primary School – 1.5km One Early Education Officer - 2.1km Kurmile Primary School – 2.6 km Maranatha Christian School – 2.9km St Clare's Catholic Primary School – 2.9km Orchard Park Primary School – 3.2km Pakenham Lakeside Primary School – 3.8km St Francis Xavier College, Officer Campus – 4.9km Pakenham Early Education Centre – 6.3km Berwick Lodge Primary School – 10km Fleetwood Primary School – 12km

#### **Community Centres**

Officer Community Hub – 2.2km Toomah Community Centre – 4.5km Cardinia Cultural Centre – 4.8km

#### Parks and Open Spaces

Robert Porter Recreation Reserve – 800m
Flaxlilly Cres Playground – 2.1km
Heatherbrae Recreation Reserve – 2.5km
Officer District Park – 3km
Lakeside Recreation Reserve – 3.4km
Beaconsfield Nature Conservation Reserve – 5.2km
Pakenham Lake – 5.3km
Toomuc Recreation Reserve – 5.3km
Wilson Botanic Park Berwick – 9.3km

#### Medical Centres

Trident Medical Centre – 2.8km

Officer Medical Centre – 3.2km

Lakeside Square Medical Centre – 4.3km

Eden Rise Family Clinic – 8.2km

Monash Health - Casey Hospital – 9km

Woodleigh Waters Medical Clinic – 9km

St John of God Berwick Hospital – 9.5km

HealthMint Medical Centre – 11.8km

## Legend

Residential

Education

- Existing Overhead Power